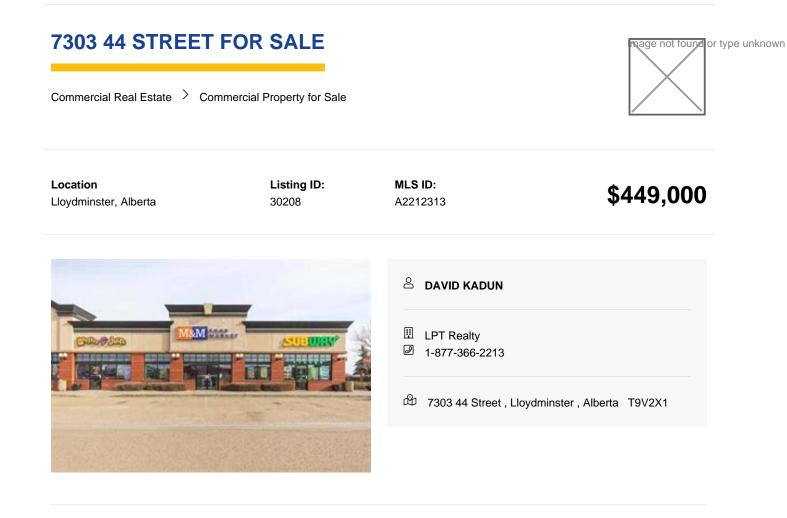

Reports Information Package Zoning C1

Structure Type Retail

Legal Plan 0224375

Inclusions All Freezers, and computer equipment for day to day operations.

Here's your chance to own a piece of Canada's largest frozen food chain! The award-winning M&M Food Market in Lloydminster is now available. This standout location, crowned Store of the Year, consistently sets sales records across the franchise. With a loyal customer base and thriving return clientele, this store has expanded from a small shop to an impressive 2,500 square feet. Situated in a prime, high-traffic area right next to Highway 16, its curb appeal is unmatched. As the new owner, you'll have the exclusive opportunity to expand further by opening additional stores within the protected franchise area. Don't miss out on this exceptional business venture—request your information packet today and learn how you can become part of this successful enterprise!