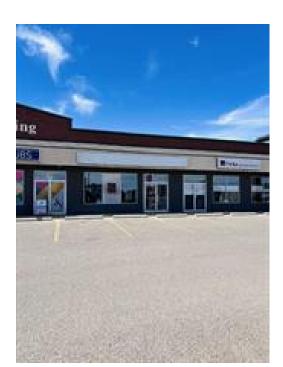

**Property Type** 

Commercial

Building Area (Sq. Ft.)

1536.00

Restrictions

See Remarks

Looking for a great retail space in Medicine Hat? This space in Kingsway Crossing has been thoughtfully decorated, has loads of natural light including a skylight, a large front retail area with change rooms, rear storage area with kitchenette, office, washroom and rear entrance from rear parking lot, plus is professionally managed by a locally licensed firm. Starting at \$15.00NNN plus \$7.50/sq.ft. estimated occupancy costs per annum or \$2,880.00 plus GST, per month, plus separately metered utilities. Average monthly utilities are \$250.00 plus GST. Available immediately! Five year lease term preferred including an annual escalation.