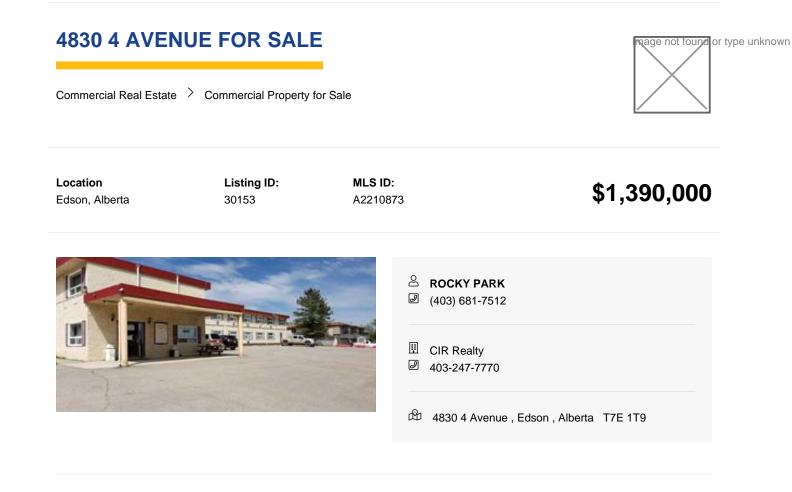

Building Area (Sq. M.) 1574.69

Inclusions N/A **Zoning** C-3(Highway Commercial Di

Structure Type Hotel/Motel

Legal Plan 2851KS

Lot Size (Sq. Ft.) 27878

Restrictions None Known

\* BUSY MOTEL WITH 38 ROOMS(6 KITCHENETTE ROOMS) \* 3 BEDROOM LIVING QUARTERS \* CONCRETE BLOCK CONSTRUCTION \* PRIME LOCATION: ON HWY 16 AND AT THE CENTRE OF THE TOWN \* TOWN INDUSTRY: OIL, NATURAL GAS, FORESTRY \* OWNERS RETIRING