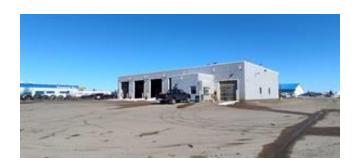

## **CAR WASH FOR SALE**

Businesses and Franchises for Sale > Business for Sale

LocationListing ID:MLS ID:Camrose, Alberta30152A2210828

\$1,790,000

△ HYUNIL KOH☑ (403) 247-7770

☑ CIR Realty☑ 403-247-7770

4710 36 Street , Camrose , Alberta T4V 0N1

Reports
Call Lister

NEW PRICE: \$1.79M (REDUCED FROM \$2.79M). STRATEGIC PRICING TO REFLECT MARKET SHIFTS AND COMPETITIVE POSITIONING. DON'T MISS THIS OPPORTUNITY. OWNER IS LOOKING TO RETIRE SOON DUE TO AGE — A GREAT OPPORTUNITY FOR THE RIGHT BUYER. TOTAL 9 BAYS WITH 8 TRUCK BAYS (TANDEM) AND 1 AUTO BAY. NEW AUTO WASH SYSTEM REPLACED IN 2022. LAND SIZE IS 1.44 ACRES AND BUILDING SIZE IS 6,598 SQFT. BUILDING WAS BUILT IN 2006. VERY GOOD SALES.