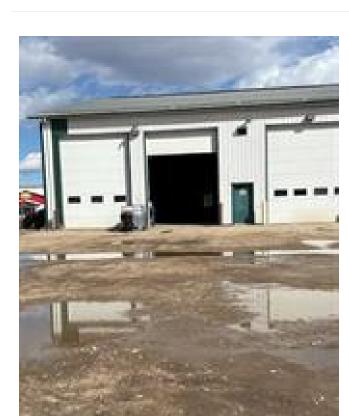

Inclusions

none

Restrictions None Known Reports
Formal Lease

Excellent hilltop location on 33 street easy access to highway 43. shop has 2 12x16 ft O.H. doors. 32x76 bay, includes bathroom, reception are and Mezz. End Bay and deep yard allows adequate parking for log truck and trailer. Water is included. T.N. costs are taxs additional 404/ month. PLus Power and gas.