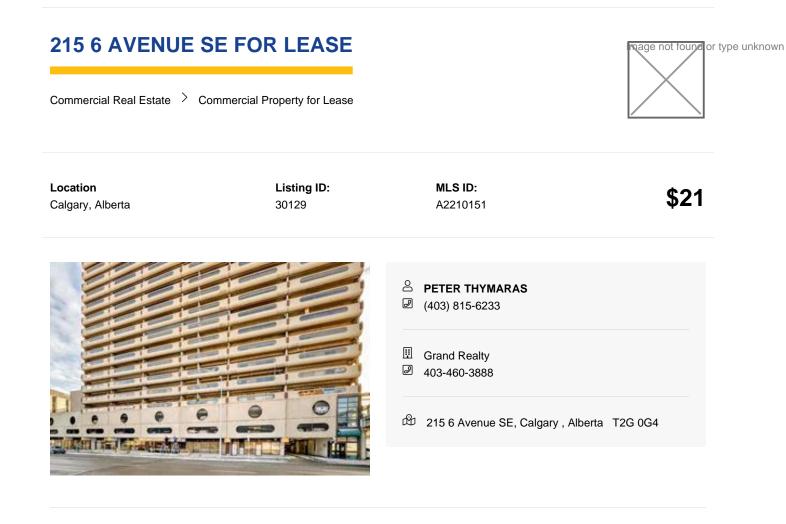

Property Type Commercial

Building Area (Sq. M.) 83.79

Reports Floor Plans Lease Amount 21.00

Year Built 1980

Property Sub Type Retail

Inclusions n/a

Retail unit located on the busy 6th Ave downtown corridor. Strategically located between Calgary's Chinatown and the high density East Village provides a 24 hour customer base. Close to the Calgary Public Library, Redeveloping Olympic Plaza, Bow Valley College, and the C-Train. Great visibility and pedestrian traffic at the base of a 300 unit residential building with professional management