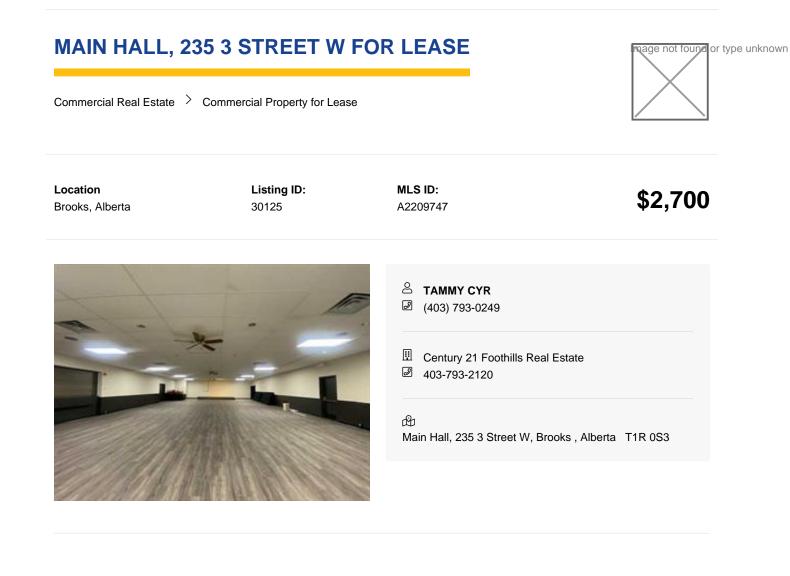

None

This commercial space is ideally situated just one block from the City of Brooks' central business district. With over 2700 square feet of open floor space, this location offers a versatile setting ready to be tailored to your design preferences. It is suitable for a wide array of businesses, including a doctor's office, an insurance company, or professional business offices. This property already includes a kitchenette and bathrooms, and also features wheelchair accessibility and ample parking. In addition, the owners are open to discussing renovations to meet your business's specific requirements. Please reach out if you would like to learn more.