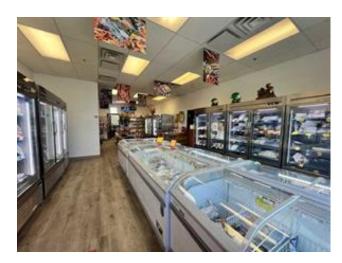

Property Sub Type Building Area (Sq. Ft.) Building Area (Sq. M.)

Warehouse 3000.00 278.71

InclusionsRestrictionsReportsN/ACall ListerFloor Plans

Warehouse space available for sublease, ranging from 800 SF up to 3,000 SF with flexible sizing and negotiable terms. Net rent at \$12/SF and operating costs at \$10/SF (utilities included). Features a convenient dock loading door. 4 years remaining on the head lease – sublease term negotiable. Cooler and freezer are available for rent separately. Ideal for storage, light industrial, or distribution uses. Well-located with competitive rates – don't miss out!