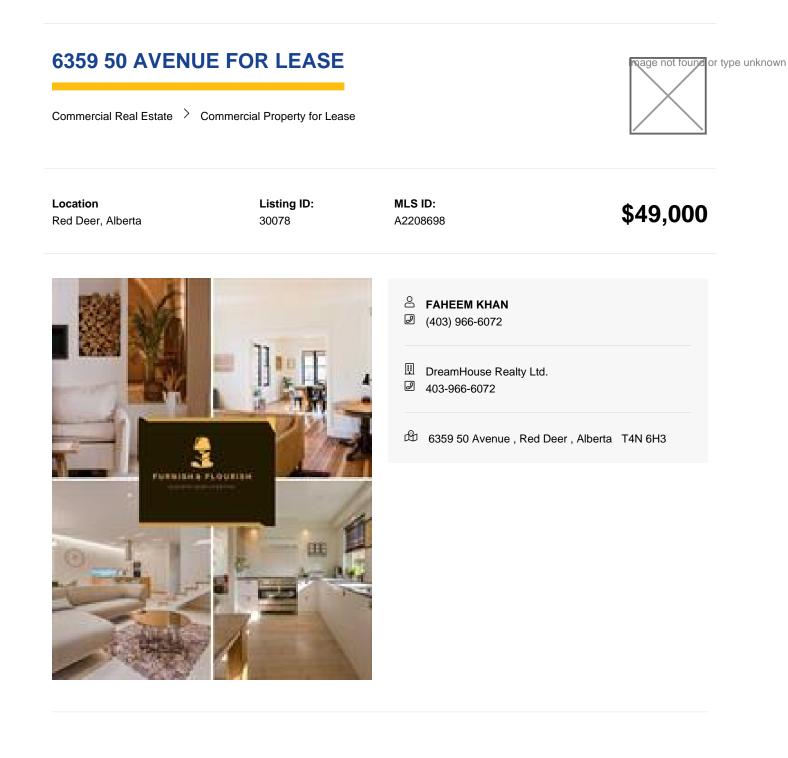

Structure Type None

Building Area (Sq. Ft.) 24757.20

Restrictions None Known

A very profitable, uniquely situated furniture business in the town. It is very affordable

**Disclaimer** - It is your responsibility to perform the appropriate due diligence to verify information provided by users or third parties on this website or in subsequent interactions. For more information see our website's Terms of Use.