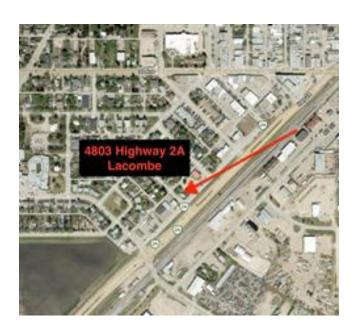

## **4802 HIGHWAY 2A FOR SALE**

Commercial Real Estate > Commercial Property for Sale

**Location**Lacombe, Alberta

Listing ID: 30075

MLS ID: A2208162

\$295,000

- △ JANET SCOTT
- **(403) 307-3035**
- Maxwell Real Estate Solutions Ltd.
- **403-346-7755**
- 4802 Highway 2A , Lacombe , Alberta T4L 2B3