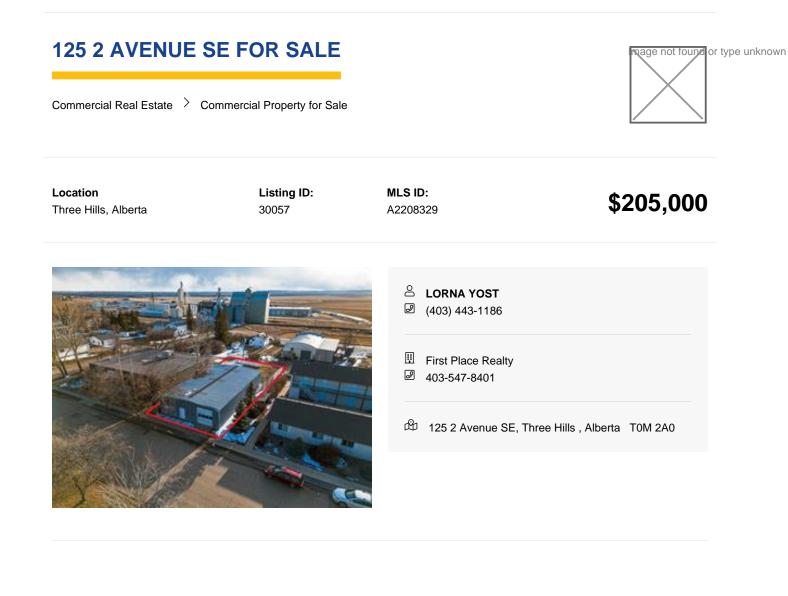

Building Area (Sq. M.) 271.27

Construction Type Metal Frame, Metal Siding

Lot Features Back Lane

Reports Title

COMMERCIAL WAREHOUSE located close to downtown in Three Hills. This 73' x 40' warehouse on a 7000 sq ft fenced lot has a concrete floor with great access from either the front with a 10' overhead door or back alley. The backyard bare land is grassed and there is access to a loading dock with another 10' overhead door. The building is wired but would require a meter to be installed to the supply source. Natural gas line is run to the rear of the building. This property could be just what you are needing.