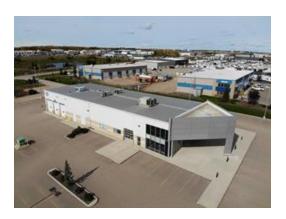

## 295 BURNT PARK DRIVE FOR LEASE

Commercial Real Estate > Commercial Property for Lease

Location

Rural Red Deer County, Alberta

Listing ID:

30051

MLS ID:

A2205463

Legal Plan Building Area (Sq. Ft.) Building Area (Sq. M.)

0222967 12800.00 1189.15

InclusionsRestrictionsReportsCall seller directlyCall ListerCall Lister

Click brochure link for more details. For LEASE Commercial, Retail, Industrial Multi-Use Building 12,800 SF on 2.26 to 4.52 Acres in Red Deer, Alberta. HIGH signage visibility, building and freestanding advertising. Offers convenient and easy access to/ from Hwy 2. Mixed-use property consisting of approximately 40% Showroom, 30% Office and 30% Warehouse Space. Bays feature high-efficiency radiant heating, upgraded HVAC & AMP lighting. Fully developed attractive showroom space with attached individual offices, parts counter and kitchen area. Well-lit property and parking lot. Building Features: ~ Superb visual to showcase business name and logo. ~ Large attractive showroom area with attached offices including bay door access. ~ Optional outdoor concrete display area. ~ 6 additional bay doors with drive through capability. ~ 8 +/- offices ~ Upgraded HVAC and power systems ~ Pylon sign available. ~ Excellent exposure and easy access from/to Highway 2 ~ Site area 2.26 acres with 70% asphalt coverage ~ Additional 2.26 acres available for a total of 4.52