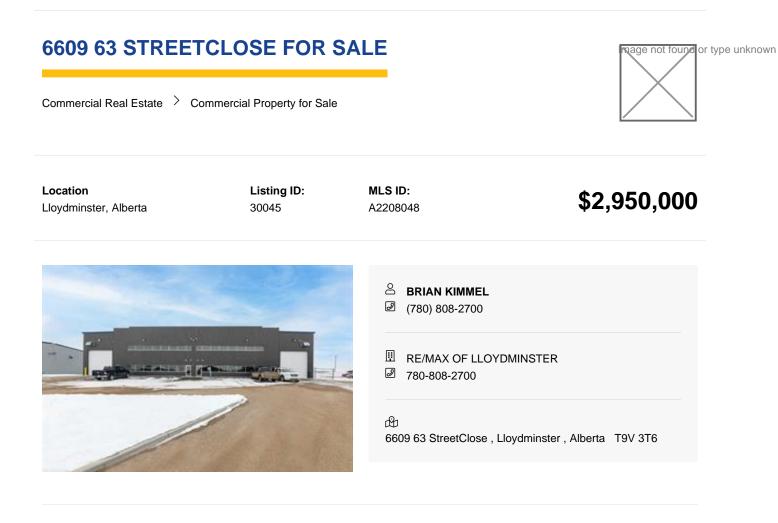

Reports

Legal Description, RPR

This building is perfect for the investor or end user that wants some rental income. 14,000 sq ft building with 16,000 sq ft of lease space. This building is divided equally on both sides to allow options of 8,000 or 16,000 sq ft. Both side feature 3-16x16 OHDs, in floor heat in the shop area and forced air for both main office and mezzanine area. Current leases in place until December 31, 2026.