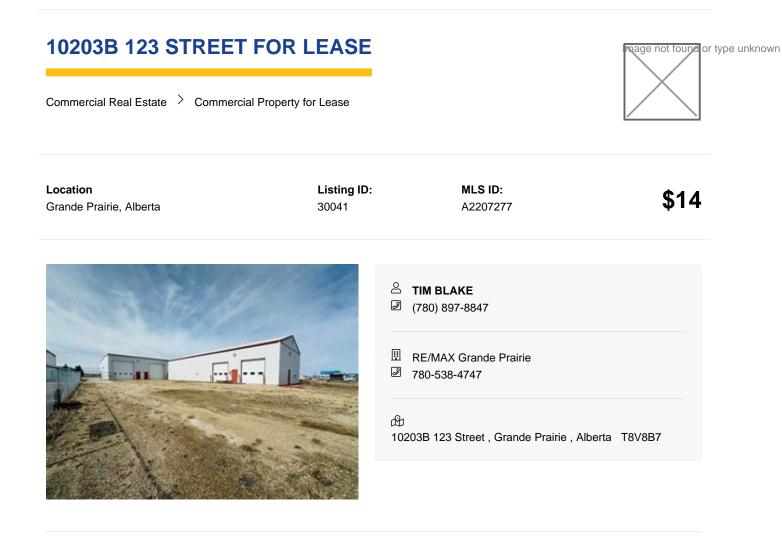

Stand alone mostly shop, with office, on 1.05 fenced acres. Shop has 600 amp power with 2) 16' X 16' and 2)12' X 12' automatic overhead doors +sumps. Shop is set up with high end make up air and upgraded lights. The office space has AC and features reception area, 3 private offices on main floor (1 in shop) and 3 upstairs, has separate office and shop bathrooms + shower and a kitchenette/ staff room. Front parking lot is paved. Very close to the airport and Hwy 43. Base Rent is \$13,480.83 plus additional rent of \$4590.61 for a Total of \$18,071.44/month plus GST. Shareholder of owner is a licensed Realtor in Alberta.