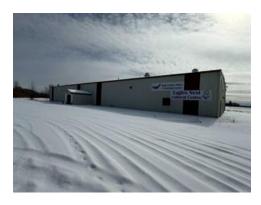

Mixed Use 10500.00 975.47

InclusionsRestrictionsReportsstove, cooler, kitchen sinkNone KnownNone

Shop/Warehouse with approx 10000sqft of floor space, features several offices, storage space and a commercial kitchen. Located on 24.71 acres with Highway visibility and close proximity to the Railway. Current use is a community hall but it would be a perfect space for a commercial or industrial venture!!