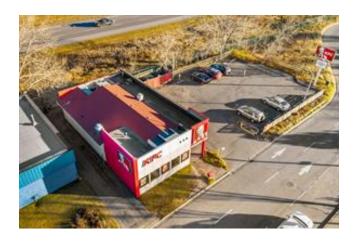

## 224 EDMONTON TRAIL SE FOR SALE

Commercial Real Estate > Commercial Property for Sale

**Location**Airdrie, Alberta

Listing ID: 30037

MLS ID: A2203445

\$1,399,900

 $\stackrel{\circ}{-}$  KAMIL LALJI

**(403)** 383-1579

Lot Size (Sq. Ft.)

13993

Restrictions

Airspace Restriction, None Known

Explore the rare chance to invest in the highly coveted Edmonton Trail retail zone of Airdrie. This 83' x 150' site is ideally situated within the city's commercial district, mere steps from surrounding development and quickly accessible to Queen Elizabeth 2 Highway. The sizeable 13,986 SF lot comes fully equipped with a 2,133 SF restaurant in pristine condition and 10 on-site parking stalls. An attractive destination with super high visibility for advertising and endless customer crossover from surrounding businesses. Existing tenant is a well known franchise that has been in place since 2005. At the expiration of the lease, the building owner will be positioned to increase the rent significantly to reflect current market rates. Don't pass up on this valuable opportunity to own the ideal asset in an active suburban community.