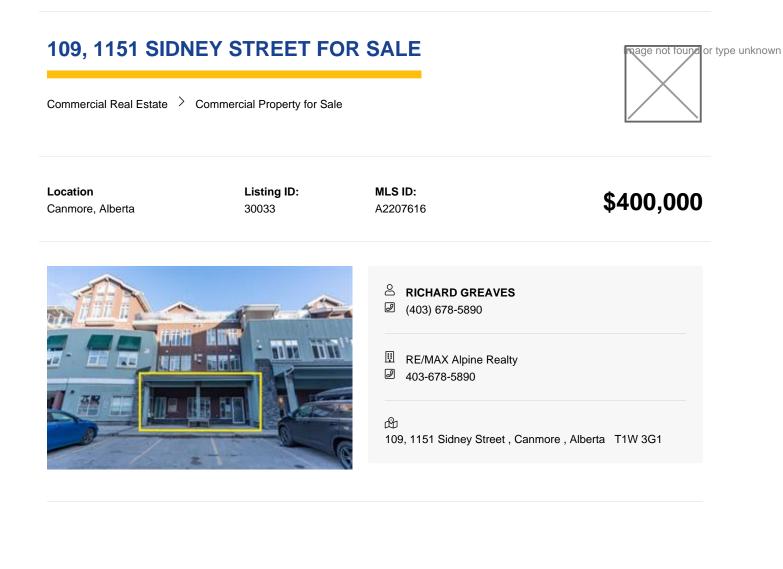

Reports None **Zoning** c

Structure Type Low Rise (2-4 stories)

Legal Plan 0211982

Inclusions None

Discover an exceptional opportunity to establish your business in the heart of Canmore! This 828 sq. ft. commercial office space is ideally situated in a central location with ample customer parking, ensuring convenience for both clients and staff. Perfect for busiensses such as a medical clinic, professional office, accounting firm, or small retail business, this space offers excellent accessibility. Located in a well-maintained building that serves both short-term rental guests and full-time residents, your business will benefit from steady foot traffic and a thriving local and tourist economy. This is a rare opportunity to secure a professional space in one of Alberta's most desirable mountain communities.