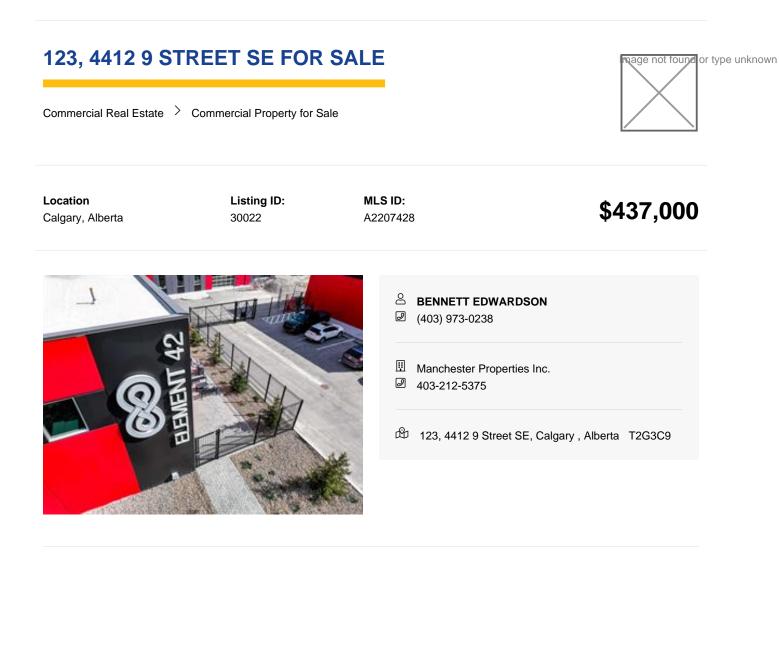

Restrictions Call Lister **Zoning** I-G

Year Built 2023

Property Sub Type Industrial

Building Area (Sq. M.) 116.13

Reports Condo/Strata Bylaws,Floor Plans,Title

The 'Carbon' is a 1,250 Sq. Ft. Garage Condo in Phase One of Element 42 Garages, a centrally located complex only 10 minutes from downtown. This is 1 of the last 3 'Carbon' Units available in Phase One. The Element 42 Garages is where luxury meets imagination. This development is thoughtfully designed and built to combine passive building construction, functionality, security and aesthetics. All units at this condo development are customizable bays that can accommodate secure storage, luxurious sanctuary ,entertainment hubs for personal use . subject to condo board approval some business may be permitted to operate from the facility (subject to condo bylaws). The complex has a common area amenity space for entertaining which is outfitted with a kitchen including custom millwork, fridge, dishwasher, microwaves and more. There is also a fully functional interior wash bay for the exclusive use of the unit owners. Each unit features a clear ceiling height of 22.5 feet, Sprinklered Fire Suppression, a 14 ft x 14 ft electric overhead door, sewer connection, water connection, 100 Amp Sub Panel, Unit heater, exterior windows for natural light in a secured facility with an electric gate exclusive for the owners 24/7 access. If you are looking for a secure condo bay to store your collection or cars, motorcycles, tools, other valuable items, select small business activities in a secure location, OR just a cool bay in a great location to customize for yourself – the element 42 Garages are ideal for you!