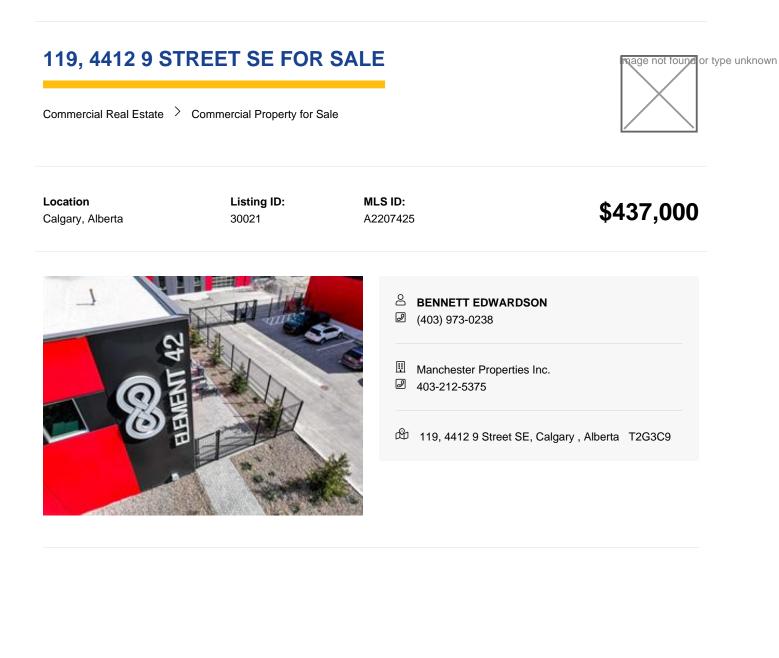

Restrictions Call Lister **Zoning** I-G

Year Built 2023

Property Sub Type Industrial

Building Area (Sq. M.) 116.13

Reports Condo/Strata Bylaws,Floor Plans,Title

The 'Carbon' is a 1,250 Sq. Ft. Garage Condo in Phase One of Element 42 Garages, a centrally located complex only 10 minutes from downtown. This is one of the last 3 'Carbon' Units available in Phase One. The Element 42 Garages is where luxury meets imagination. This development is thoughtfully designed and built to combine functionality and aesthetics. All units at this condo development are customizable bays that can accommodate secure storage, luxurious sanctuary or entertainment hubs for personal use. The complex has a common area amenity space for entertaining which is outfitted with a kitchen including custom millwork, fridge, dishwasher, microwaves and more. There is also a fully functional interior wash bay for the exclusive use of the unit owners. Each unit has a clear ceiling height of 22.5 feet, sewer connection, 100 Amp Sub Panel, Unit heater, Sprinklered Fire Suppression, toilet rough ins, a 14 ft x 14 ft automatic overhead door in a secured facility with a private gate and 24/7 access for owners. If you are looking for a secure condo bay to store your collection or cars, motorcycles, tools, other valuable items OR just a cool bay in a great location to customize for yourself – the element 42 Garages are ideal for you!