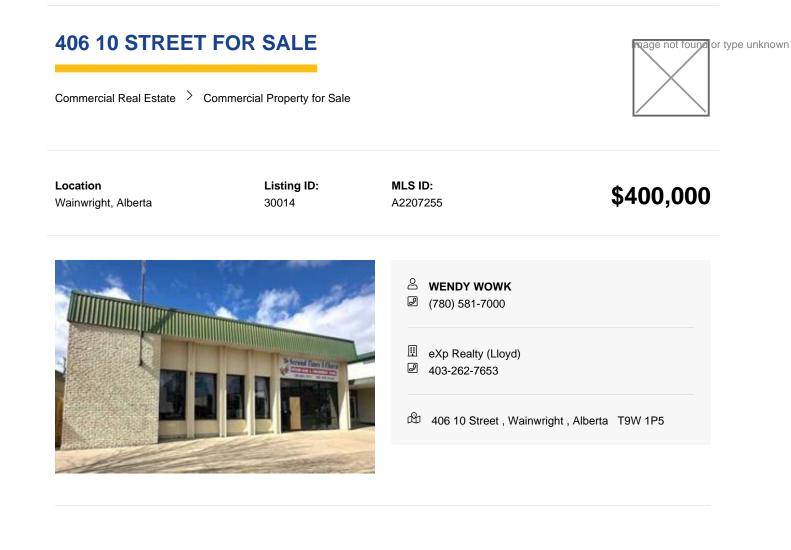

Days On Market

Building Type Retail

Property Type Commercial

Building Area (Sq. Ft.) 4500.00

Lot Features Interior Lot,Street Lighting

Inclusions NA Zoning Commercial

Year Built 1946

Property Sub Type Retail

Building Area (Sq. M.) 418.06

Commercial Amenities Parking-Extra,Storefront

Restrictions None Known

Mainstreet Wainwright Commercial building in an excellent location.... right in the heart of the downtown core with storefront advantages! You'll find 4500 sqft of retail plus office space on the main level. The basement is another 2500 sqft for storage.