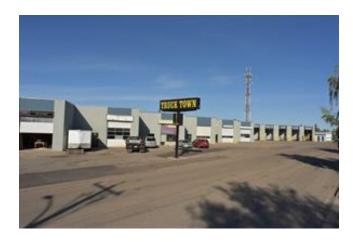

Industrial 7621172 1001.00

Building Area (Sq. M.) Lot Size (Sq. Ft.) Lot Size (Acres)

93.00 159429 3.66

InclusionsRestrictionsReportsN/ANone KnownFloor Plans

A multi-tenant building in the Northland Industrial area. Unit located in the highly visible Truck Town building at the east end of 76 Street. Parking at the side of the building is paved with 1 loading door at grade level. Unit consists of an office area (approx. 12' x 14'), 1 washroom and the rest warehouse/open space suitable for storage, small shop or truck parking. One man-door and 1 overhead door. Current NNN is \$4.75 per sq. ft. per annum.