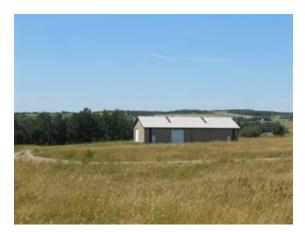

Total Monthly Payment \$2,000.00 + GST. WAREHOUSE SHOP FOR LEASE (unheated): 6,000 +/- sq. ft (60' x 100' +/- sq. ft.), four Overhead Doors (14' x 12'), no washroom, clear ceiling height 14', fluorescent lighting. PARKING: Lots of parking, good turning radius ZONING: AG - Agricultural LOCATION: County of Grande Prairie No.1 RENT: \$2,000.00/month + GST UTILITIES: No heat/No water, Power Included AVAILABLE: Today! - NOTE: Month to Month Lease Only