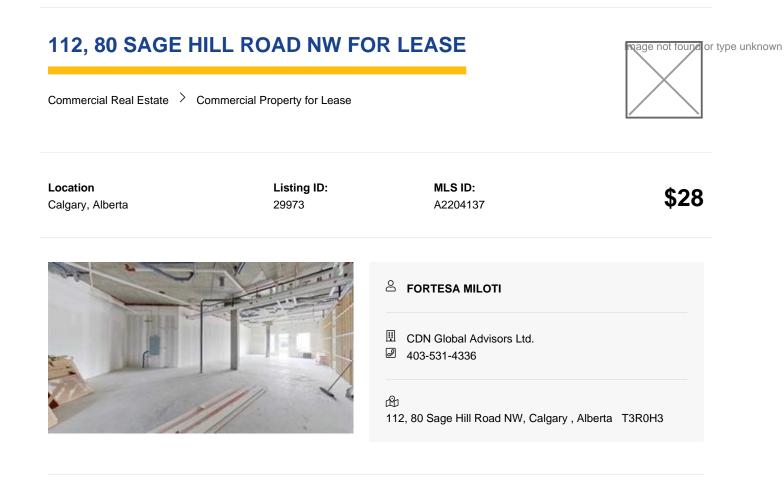

Reports Call Lister Lease Amount 28.00

Year Built 2020

Property Sub Type Mixed Use

Inclusions N/A

1 bay remains available at Sage Hill Views. Ideally located at the base of a multi-family complex.

**Disclaimer** - It is your responsibility to perform the appropriate due diligence to verify information provided by users or third parties on this website or in subsequent interactions. For more information see our website's Terms of Use.