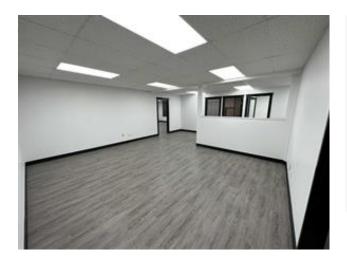

Inclusions Restrictions Reports

N/A Landlord Approval Floor Plans

Discover the potential of your new location, a second-floor commercial building offering 1746 sqft of total space. Situated on a bustling main street, this property enjoys high visibility and a steady flow of foot traffic. Recently renovated with vinyl flooring, paint, & LED lights, & in unit air conditioning. Creating a welcoming and professional atmosphere. The building offers the convenience of two 2-piece common area restrooms, ensuring ease of access for both staff and customers. With its prime location and desirable features, this commercial space presents an excellent opportunity for various businesses and ventures. Whether you're starting a new venture or expanding an existing one, this property offers the ideal setting to make your mark.