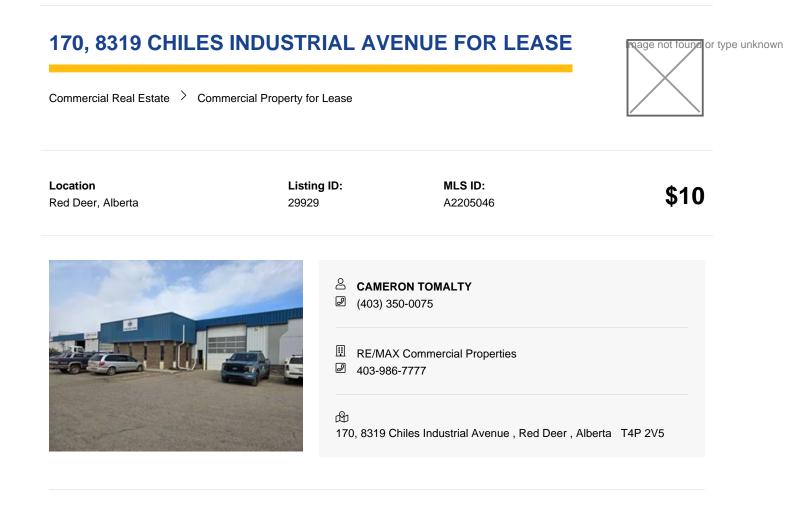

Reports

Other Documents

Located in Chiles Industrial Park, this 5,848 SF unit is available for lease. The unit features a reception area, three front offices, two washrooms, a boardroom, a staff lunchroom with a sink, and additional closet and storage space. The shop is wide-open with a storage mezzanine and (1) 16' x 16' overhead door. The yard is fully paved with dedicated yard space along the east side of the property and ample parking available. Additional Rent is \$4.06 per square foot for the 2025 budget year.