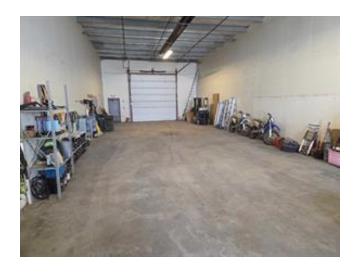

Lot Size (Acres)

0.70

Restrictions

Landlord Approval

Located off Glenmore Trail and just minutes from Stoney Trail, this 3,000 sq. ft. industrial bay features abundant natural light, an open warehouse layout with one washroom, and a small built-out office. Ideal for storage, construction, small businesses, detailing, and more. Additionally, a 2,400 sq. ft. fenced yard is included, providing extra flexibility for your operations.