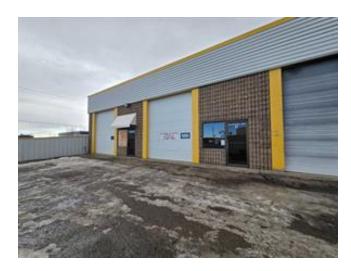

Building Area (Sq. M.)

108.60

Inclusions

N/A

Restrictions None Known

Reports

Other Documents

This 1,169 SF mixed use industrial unit, located in Northlands Industrial Park, is available for lease. The unit features a wide-open shop area with (1) 12' x 14' overhead door, a storage room, one washroom, and an open storage mezzanine for additional space. Ample paved parking is available directly in front of the unit. The property is located along Gaetz (50th) Avenue and is just minutes away from Highway 11A, Highway 2, and Highway 2A. Additional Rent is \$5.00 per square foot for the 2025 budget year.