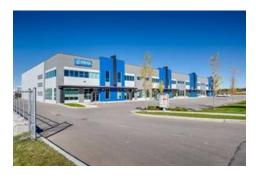

Restrictions
Call Lister

Reports
Call Lister

4,807 SF 'A' Class Industrial Bay in Highland Park Industrial, Airdrie. This premium industrial bay offers 4,807 SF of space, including 555 SF of open-concept office and 4,250 SF of warehouse. Features include two drive-in doors (12' W x 14' H and 8' W x 10' H), 200 Amps of power, 26' clear ceiling height, T5HO lighting, ESFR sprinklers, two skylights, and a small outdoor storage yard. The property also includes eight reserved parking stalls and is within walking distance of a large green space with a pond. Located in Airdrie's Highland Park Industrial, developed by Beedie and awarded for excellence from the Urban Development Institute (UDI). Airdrie offers no business tax and lower property taxes than Calgary. The lease rate starts at \$13.50 PSF, with operating costs of \$4.28 (2025 est.), totaling \$17.78 PSF. The space is available with 60 days' notice.