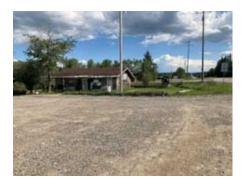

none

Restrictions

See Remarks, Utility Right Of Way

Reports

Survey Plan, Title

Highly Visible location at the corner of Hwy 579 & Range Rd 52 at the 4 Way Stop in Water Valley. This lot is zoned Local Commercial and currently has an old 820 SF +/- previously used as a liquor store in the SW corner of the lot and an old barn with the balance of the 4.35 Acre lot undeveloped. The old building is being sold "As is, where is". There are many commercial possibilities to build on this land.