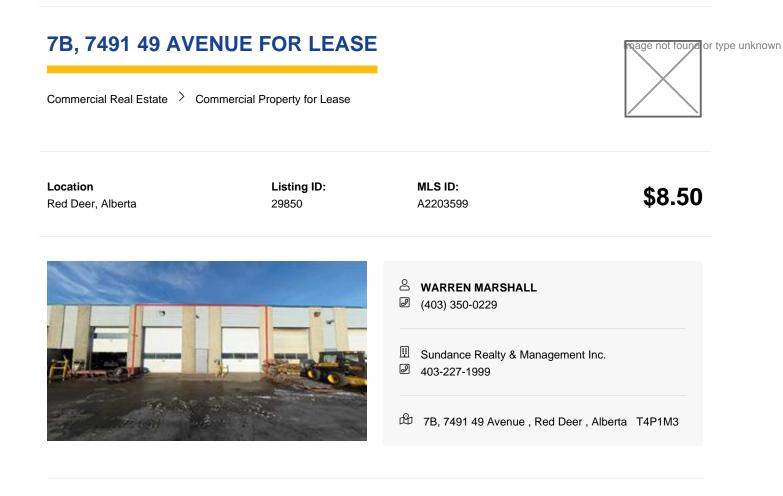

Restrictions Call Lister Lease Amount 8.50

Building Type Manufacturing,Warehouse

Property Type Commercial

Building Area (Sq. M.) 188.41

Reports Call Lister

This 2,028 SF unit, located in Northlands Industrial Park is available for lease. The unit is wide-open and ready for Tenant Improvements with (2) 12' x 14' overhead doors. The yard is shared with neighbouring Tenants of the building with ample paved parking available directly in front. Additional Rent is estimated at \$3.62 per square foot + Utilities for the 2025 budget year. This space is available immediately.