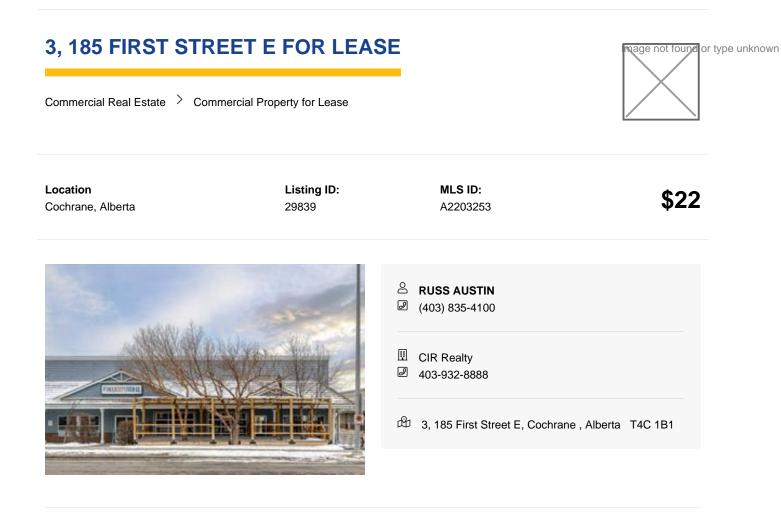

Aerial Photos, Floor Plans, Title

Landlord Approval

Prime Restaurant or Retail Space for Lease – 4,639 sq. ft. Looking for the perfect location to launch or expand your business? This 4,639 sq. ft. space is ideal for a restaurant or retail operation, featuring a large seating area, a beautiful patio, and a make-up air unit already in place. Key Features: ? Spacious Layout – 4,639 sq. ft. with ample room for dining or retail displays ? Beautiful Patio – Expand your seating and create an inviting outdoor experience ? Two Large Garage Doors – Seamlessly blend indoor and outdoor spaces for a vibrant summer atmosphere ? High-Traffic Location – Situated next to the town post office for maximum exposure ? Ample Parking – Plenty of spaces for customers and staff ? Competitive Lease Rates – Only \$22 per sq. ft. This is the prime space you've been looking for! Check out the aerial photo for a better view of this fantastic location.