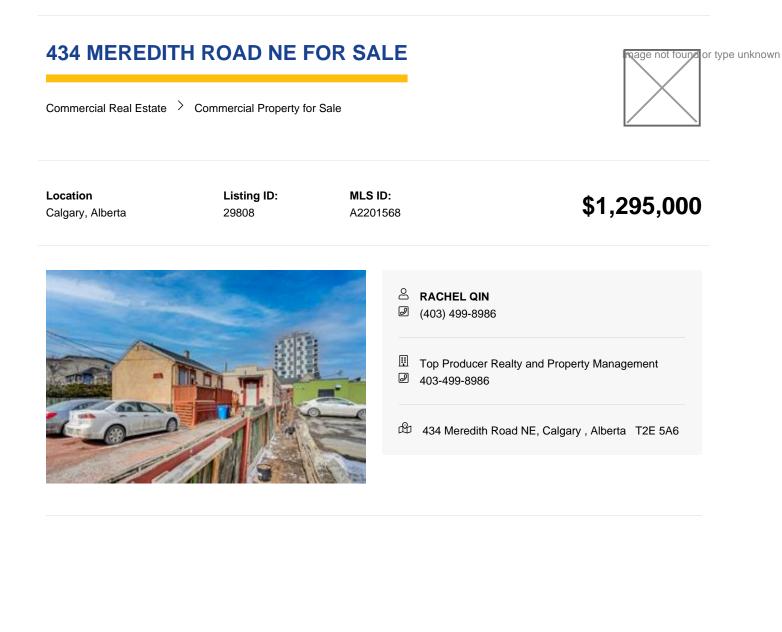

Year Built 1944

Property Sub Type Mixed Use

Building Area (Sq. M.) 178.08

Construction Type Wood Frame

Cooling None

Restrictions Building Design Size,None Known

Unlimited potential for this mix use MU-2 50'x140' lot located just off Edmonton trail & memorial Dr, right across river from Downtown East Village! Lot is designed to built commercial & residential mixed building with f 4.0 h34. Currently there's a house with back addition divided into 2 units A & B both have tenants occupied. Unit A is an older building (about 600sqft) with vaulted ceilings on main floor and a full basement with one bedroom up, one bedroom down, and a full bathroom. Unit B is an addition with no basement but 2 full bathrooms and 5 bedrooms. Total rental income is \$3045.00. Please do not disturb tenants without an appointment.