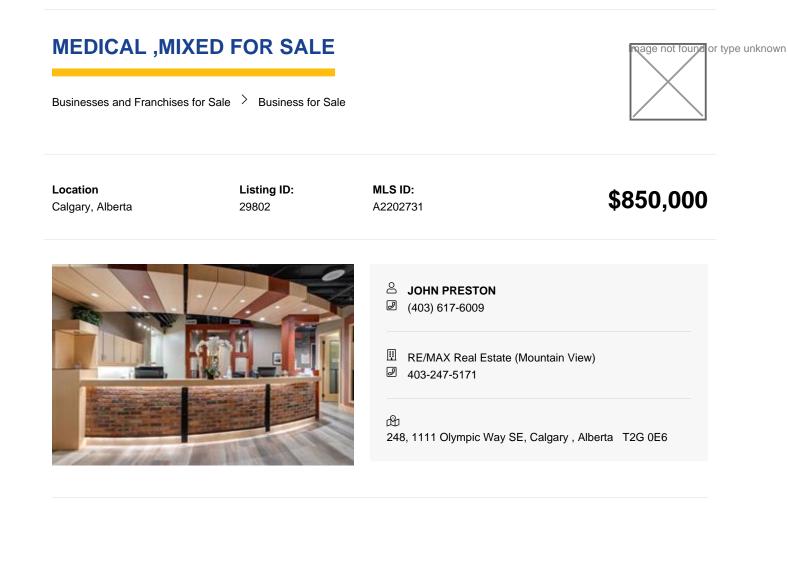

A fabulous opportunity to start, expand or amalgamate a professional practice for dental or medical. A perfect size of 3,266 Sq ft with water and drainage in ten zones, (7 ops and 3 bathrooms). The space boast a fully finished reception area and interior design, significantly reducing startup costs and enabling a swift market entry. It is architected with a laundry room, shower as well as lunch/staff room and storage/flex rooms. The daylight from windows surrounding the corner ops location offers a great environment for clients and professionals. This area is certified for medical use and provides a consult/office/ room and two additional offices. The base design is done and you can now reconfigure to enhance to your specific business model. A perfect location on the 2nd floor #248 of the Arriva commercial complex. It includes five TITLED parking spots and dedicated visitor parking. Located across from the new Flames arena build and a five minute walk from the Stampede Park LRT as well as a transit stop in front of the building. This area is expanding at a fast rate and with the addition of a new hotel, flames arena and the new world class convention center, promising Increased foot traffic and visibility. It will remain a premier location as other commercial growth happens around it. This is an outstanding commercial condo space, you have to view it to appreciate all it has to offer. Small changes would also make this a fit for a private office environment as well.