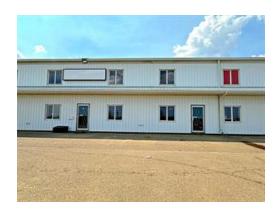

Nearby,See Remarks,Visual Exposure

InclusionsRestrictionsReportsN/ANone KnownNone

Maximize your operational efficiency with Bay 104. 3000 sqft industrial warehouse space available for lease at 280 MacLennan Crescent. It features office spaces, reception, washroom, in-floor heating and a make-up air system, ensuring a safe, comfortable, controlled, and compliant environment. The space includes two 14' bay doors for convenient access and is equipped with a floor drain and oil separator for easy maintenance. With ample parking available both in the front and back of the building. Functional and accessible solution for your business needs and can be combined with Bay 108 for a combined total of 6000 SF. Excellent exposure conveniently located in the southeast sector of the community adjacent to Highway 63 with direct access to Highway 69, MacKenzie Industrial Park offers excellent access to the airport and downtown core.