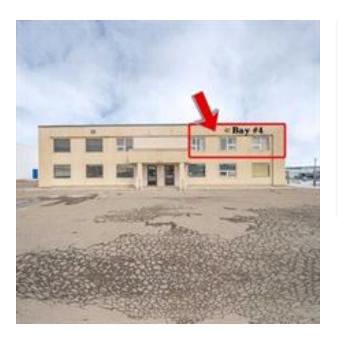

## **BAY 4, 5208 62 STREET FOR LEASE**

Commercial Real Estate > Commercial Property for Lease

Location

Listing ID:

**MLS ID:** A2202545

\$7

Lloydminster, Alberta

29788

Reports None

3108 Office space and 1680 shop bay of office space located in Glenn E Industrial Park - located on the second level of the building - has been very well cared for. Space includes large reception area, several finished offices, meeting rooms, bathrooms, coffee/kitchen area. Lots of natural lighting. Lot offers ample paved parking and good exposure, NNN lease. Some fenced compound also available. Common cost include; Property Taxes, Building Insurance, Property Management, Natural Gas, Electric, Water & Sewer, Garbage disposal, Snow removal, and yard maintenance.