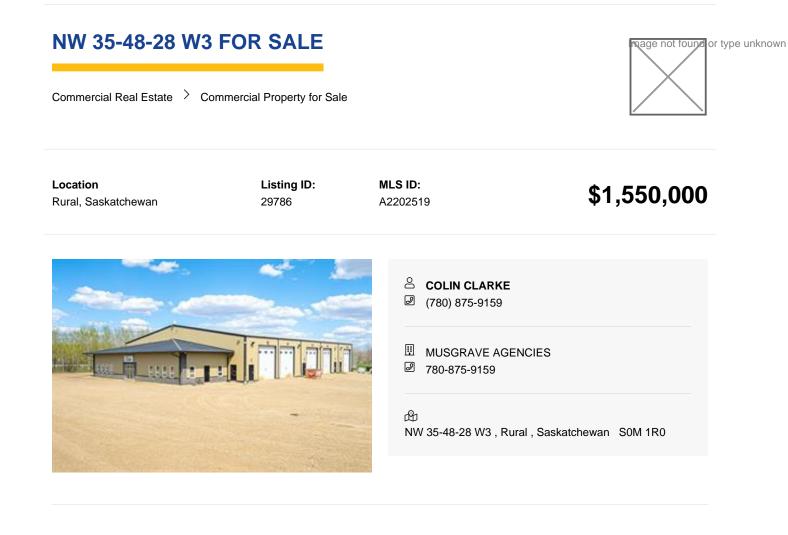

Roof Metal

Heating High Efficiency,Forced Air,Hot Water,Natural Gas

Inclusions Communication Network, Floor Drains, Heavy Floor Loading, Highway Frontage

This 14,500+ square foot commercial shop is located just south of Lloydminster Saskatchewan. Sitting on a 9.7 acre parcel, there is lots of room for further development and/or heavy equipment. This metal engineered building has a 100ft by 125ft shop and a 80ft by 26ft office front. The 2012 built shop is made of 3 single bays and 1 double bay, which can operate individually or all together. Each bay has boiler in-floor heat, large overhead door, bathrooms, storage, sumps, and separate entrance options. The middle bay is setup as a wash bay, with industrial pressure washer, chemical and soap sprayers/pumps. There is a residential dwelling on the northeast corner of the parcel and is fully upgraded and setup for employee housing. Directions: South of Lloydminster on highway 17 to Twp 490 and east just pass Wickham Nursery.