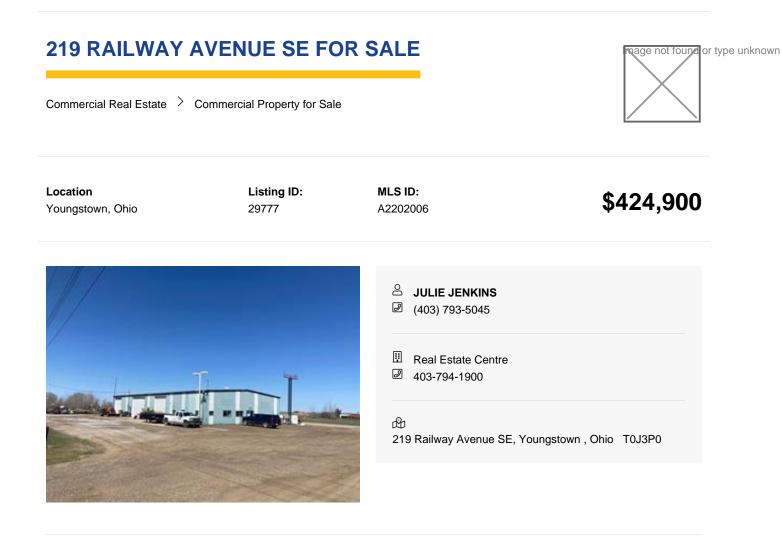

Prime Industrial opportunity in the heart of Youngstown, Alberta!! Situated between Hanna and Oyen, Youngstown is a hub at the Junction of HWY 9 & 884, directly north of Big Stone. Situated over 10 lots, this spacious yard houses a vibrant industrial shop. With enough tools to get you started, this HUGE shop is approximately 7200 sq ft with a 1200 sq ft mezzanine. VENDOR FINANCING AVAILABLE