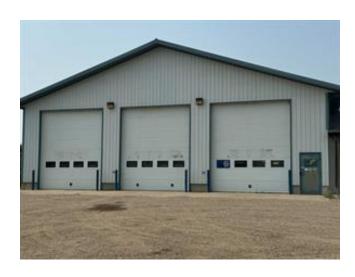

Explore this prime 2400 sq ft shop with 3 bay doors and ample parking, awaiting your next business venture. Situated in a bustling area, this property offers great potential for growth and success. Don't miss out on this opportunity to turn your real estate dreams into reality.