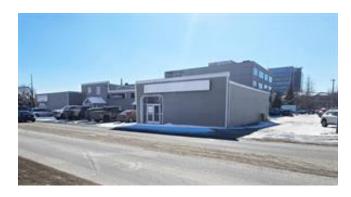

None Known Other Documents

Close to the heart of Downtown Red Deer, the Red Deer Regional Hospital, and on the corner of two arterial roads, this 2,103 SF space is available for lease. The unit includes an open showroom, office, reception area and a storage area with a separate entrance. Ample parking is available behind the building as well as in front for staff and customers. This introductory lease rate is for the first year of a long-term lease to a qualified tenant with annual escalations. Additional Rent is estimated at \$9.50 per square foot for the 2025 budget year.