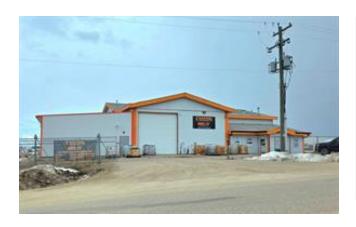

151153

Restrictions

None Known

RARE! 8900 sf, 5 bay shop including a drive thru wash bay situated on a 3.47 acre compacted, corner lot with excellent drainage. Located in the Highway 43 Industrial Park with easy access to Hwy 43 & Hwy 2, this property has 2 access points & is fully fenced with security gates, yard lights, exterior plugs along S. fence & outdoor storage. Recent upgrades include tying in to municipal water and sewer, new furnace, new radiant heaters, new 30x80 addition, paved front parking, renovated office & reception area. Ideal property for small to mid-size operations with 2 large offices (room for more) and large reception area, 5 bays (1-80' drive thru wash bay, 1-80' x 30' conventional bay (could be drive through), 1-80' conventional bay, 2-60' stub bays.) with LED lighting throughout & acres of space for laydown/turnaround on well compacted, graveled secure yard. .400amp 120/128V 3 phase power. Call your commercial Realtor to view before it's too late.