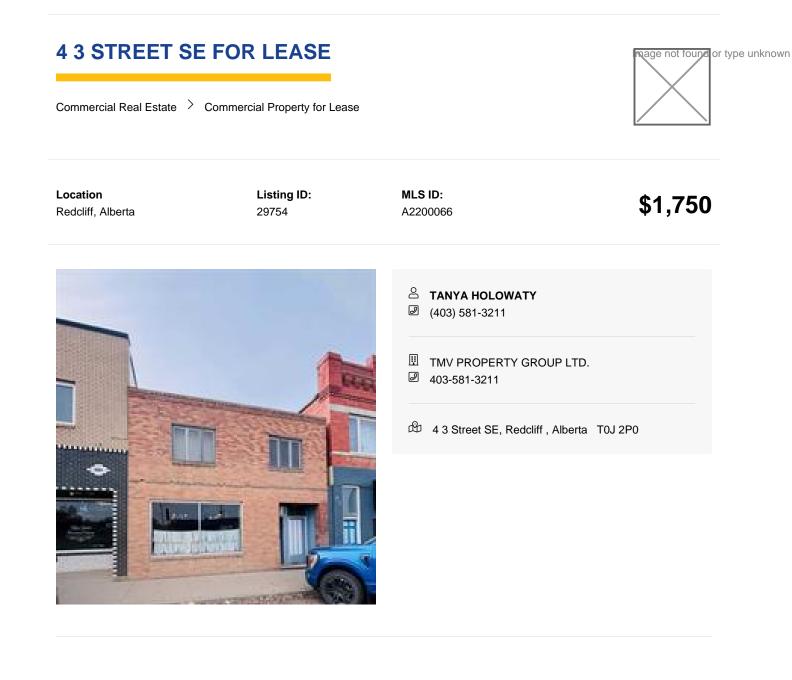

This 1,440 square foot commercial space is ready for its next long term tenant! Located just off main street in Redcliff, it has a nice sized front retail area, kitchenette, washroom, and a rear storage area with additional back office/flex space. This is a gross lease offered at \$1,750.00 per month, plus GST and includes utilities. Three year lease minimum. Immediate Possession! Message or call today to view.