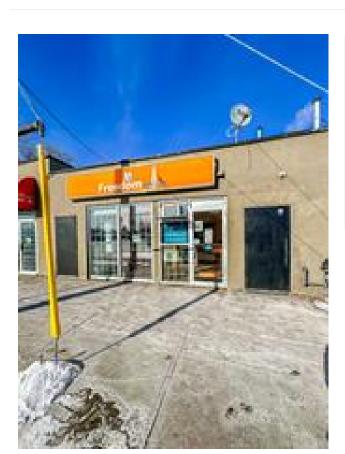

Property Sub Type Building Area (Sq. Ft.) Building Area (Sq. M.)

Retail 560.00 52.03

InclusionsRestrictionsReportsN/ANone KnownCall Lister

Discover an exceptional Subleasing opportunity at 1601 Centre Street NW Calgary, AB. Unit B offers 560 Sq. Ft. of retail/commercial space on a high visibility corner on Centre Street. Located next to the Central Landmark Shopping Mall, and right off 16th Ave (trans Canada) this unit has exposure to over 19,000 vehicles a day on Centre Street N. There is a great tenant mix at the building and surrounding area that offer high potential for synergistic uses at this unit.