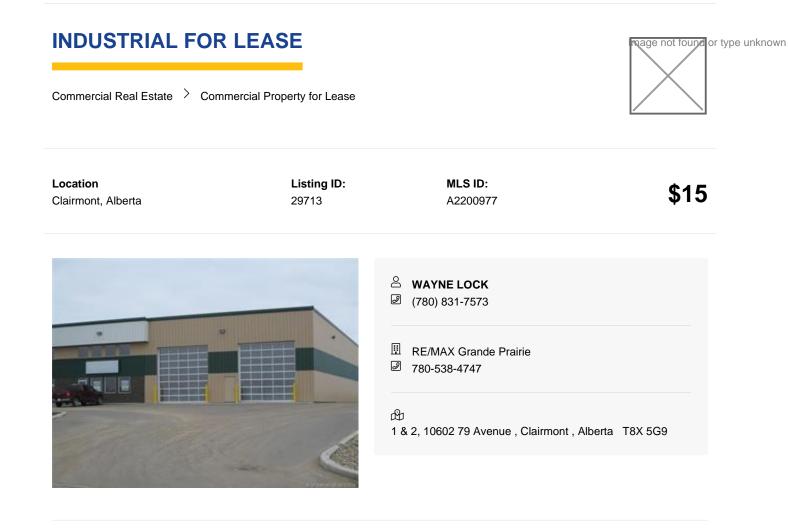

Shop and office space for lease!! Total space is 12,720 square feet. Bay 1 is 9,360 sq ft and has two 78' x 120' drive thru bays & one conventional bay.  $3 - 16' \times 16'$  overhead doors north elevation.  $2 - 16' \times 16'$  sunshine overhead doors south elevation. Bay 2 is 3360 sq ft with one 16' x 16' over head door. Office space in the front with offices, reception, kitchenette, & bathroom. Shop has a bathroom and a storage room. This is a 7 bay building on 3.06 acres, west of the County office. 15.00 PSF NNN. Basic Rent = 15,900.00 + 795.00 GST = 16,695.00. Additional Rent is 5.05 PSF = 5,353.00 + 267.65 GST = 5,620.65. Total Monthly Rent Payment = 22,315.65.