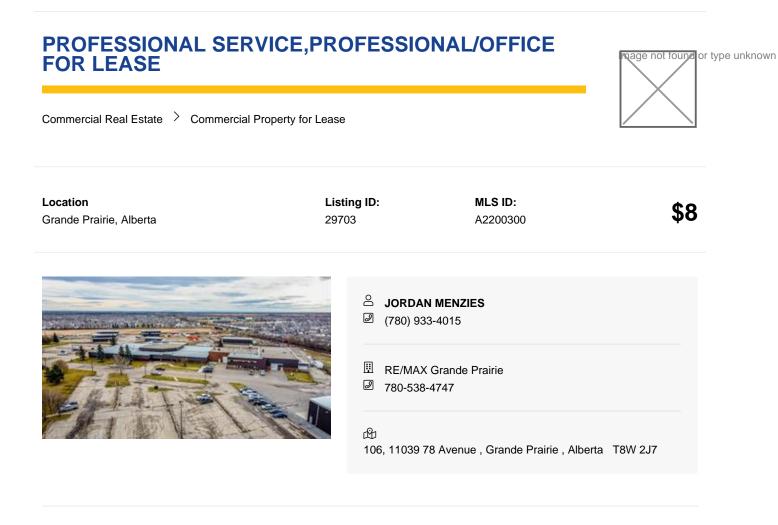

**Property Sub Type** Office

Building Area (Sq. M.) 185.80

Lot Features Irregular Lot

Reports None

HIGH QUALITY OFFICE SPACE LOCATED IN A GREAT OFFICE COMPLEX IN SOUTHWEST GRANDE PRAIRIE. This 2000sq.ft. space can suit a variety of different types of work environments and can be modified to fit your needs if needed. The space will be demised from unit #106 and can be developed to fit your needs. Numerous options for additional interior or exterior storage space, tons of parking, fibre internet, common lounge area and much more. Here is your opportunity to secure the most aggressive office leasing rates in the city of Grande Prairie. If you are looking for a great working environment with lots of amenities and great parking, strategically located with easy access to HWY.40 and all projects coming south of Grande Prairie. Landlord is willing to consider leasehold improvements and creative lease terms to find the right tenant. Base Rent(\$8.00/sq.ft.)= \$1,333.33/month. Net Rent(\$10.46)= \$1743.33/month. Total Cost=\$3076.66 + GST per month. All Utilities are included. Call a commercial Realtor today for further information or to arrange a viewing.