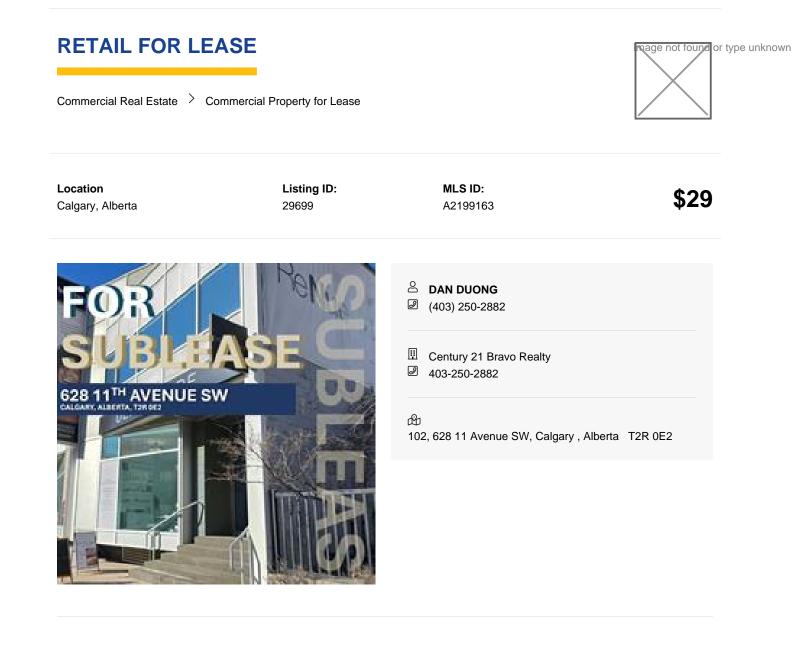

This prime commercial property, located on the highly visible 11th Ave SW, offers excellent exposure with prominent signage available on the side of the building facing 11th Avenue. Surrounded by newly developed multi-story residential buildings such as Park Central and Sodo, the property is in the heart of Calgary's vibrant Beltline, an area poised for a resurgence. The location also benefits from a strong daytime working population of approximately 26,500 people in the Beltline, providing excellent foot traffic and potential customer base.