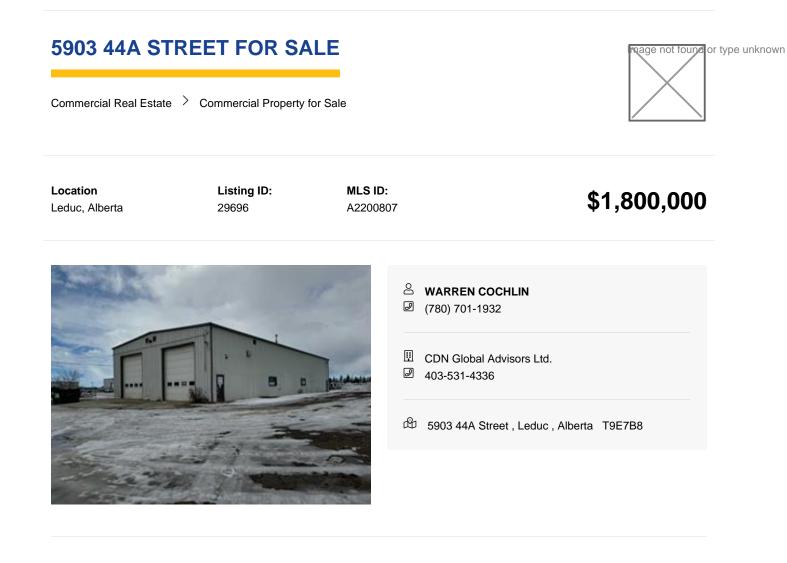

Title

5,500 square foot freestanding building on 2.58 acres in Leduc's East Industrial area. Shop features floor drains, air lines, ventilation fans, and two 12' x 16' grade loading doors. Fenced and graveled yard area. Site features two ccess points to 44A Street, and one access point to 43rd Street. Light industrial zoning allows for a variety of uses. Low site coverage