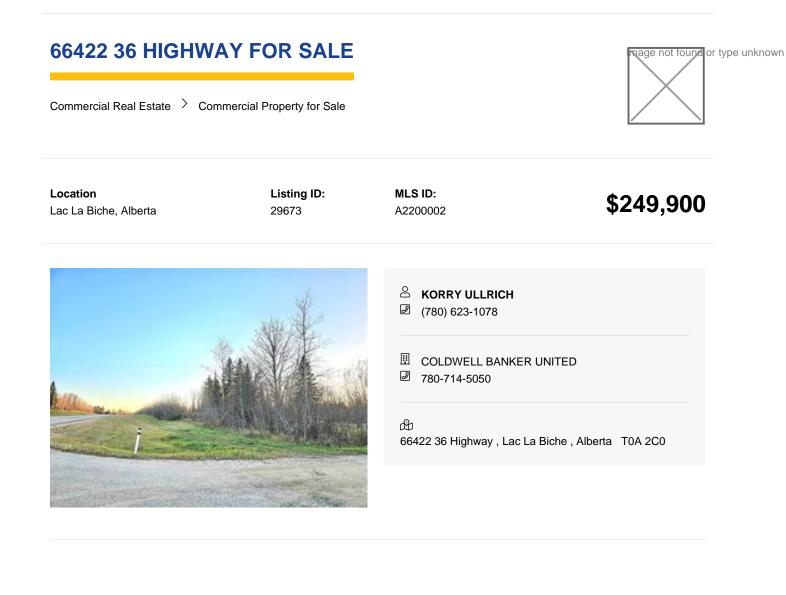

Structure Type None

Building Area (Sq. Ft.) 0.00

Restrictions None Known

28.88 Acres of Commercial Land on Hwy 36 only couple km South of Lac La Biche. This high exposure property can be used for commercial and industrial purpose. Property requires removal of destroyed mobile homes.