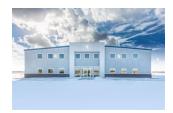

## TWP RD 502 RR14 NE 8-50-1-4 FOR SALE

Commercial Real Estate > Commercial Property for Sale

Location

Rural Vermilion River, County Of, Alberta

Listing ID:

29670

MLS ID: A2199887

\$3,050,000

Alarm System, Fenced Compound, Floor Drains, Heavy Floor Loading,

Overhead Crane, Sump

Restrictions

None Known

Reports

Environmental Phase 1, Legal

Description

Great investment property this 23,600 sq.ft. shop is located 1/4 mile west of RR13 on TWP RD 502 . Current lease in place till July 31, 2030. Shop area is 16,400 sq.ft with 2 controlled zones of in-floor heat, complete make up air system, 2-10,000 lb. bridge cranes that run the full 120 feet, 3-18x20 OHD, 3-14x18 OHD, 1- 20x20 OHD and 600 amp power. Office area is 2 levels of 3600 sq.ft. Main office features large reception area with 8 offices, kitchen area, employee locker room. 2nd level has reception area, 20x30 board room and 8 offices. All offices have air conditioning. The complete 8 acres is fenced, packed and sloped to the perimeter. Pylon sign is included. Call for full information package.