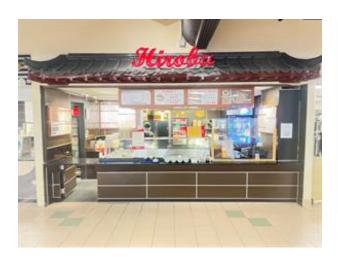

NONE

possession.

RestrictionsReportsNone KnownCall Lister

Monthly

HIROBA & TIVOLI, 2 Kiosks side by side with exclusive rights to their genres of food in the Student Union Building cafeteria area. Other businesses also have their exclusive rights on genre of foods. Cooking ventilation systems cleaned every 6 months. Please note – The above rent does not include common area fees and utility fees. THE STUDENTS' UNION, THE UNIVERSITY OF LETHBRIDGE to approve the buyers as they are the owner & landlords of this building.