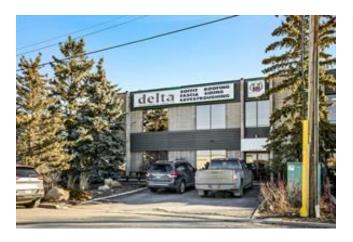

## 39 SKYLINE CRESCENT NE FOR SALE

Commercial Real Estate > Commercial Property for Sale

**Location**Calgary, Alberta

Listing ID:

29637

**MLS ID:** A2197777

\$1,495,000

- <sup>△</sup> CHERI LONG
- **2** (403) 860-9419
- Royal LePage Solutions
- **403-252-5900**
- 39 Skyline Crescent NE, Calgary , Alberta T2K5X2

Restrictions None Known

Reports

None

This is a great building with office space on 2 levels and a warehouse with 2 overhead doors, total of 6714 sqft, main level is 4316 sqft(office and warehouse (49.5x48.5)there is a storage mezz area(28.11x24.3)) 2398sqft of 2nd floor office that has a separate entrance from the front of the building. The current tenant has a lease in place for 18 months at market rates.